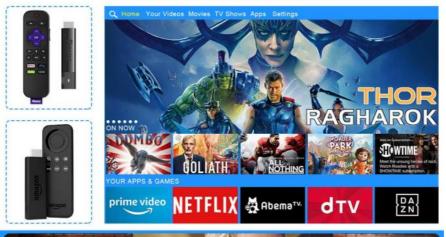

## YOU CAN CONNECT TV BOX TO ENJOY NETFLIX, PRIME VIDEO

Home Theater

Play Game

Holiday Gift

Outdoor movie

**Correct and focus the picture** No need to move the projector