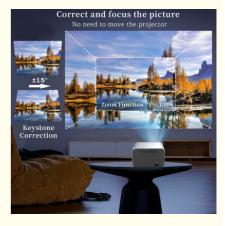

## YOU CAN CONNECT TV BOX TO ENJOY NETFLIX, PRIME VIDEO

Home Theater

Play Game

Holiday Gift

Outdoor movie

**Correct and focus the picture** No need to move the projector

# 200" Large Screen Enjoyment