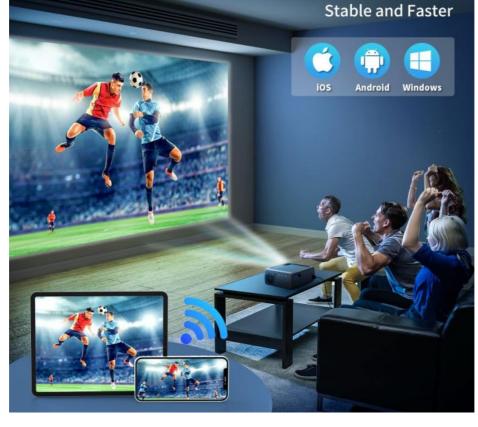

| DC*1                                                                       |

T300 Projector by Tripsky is one of the best Android Projectors in the market with HD mini projectors for home theater. It has 30,000 hours of lamp life and a resolution of 1024\*600P. It can project up to 150 Inch and has 200 ANSI Lumens brightness. All these features make it ideal for a home theater. Get your T300 Projector today and experience the best image quality.







## YOU CAN CONNECT TV BOX TO ENJOY NETFLIX, PRIME VIDEO







Home Theater



Play Game



Holiday Gift



Outdoor movie

**Correct and focus the picture** No need to move the projector



# 200" Large Screen Enjoyment



# YOU CAN USE WIRED MIRRORING DISPLAY IN NON-WIFI ENVIRONMENT



# 5G+2.4G WIFI WIRELESS SCREEN MIRRORING



# Support and Services:

T300 Projector offers technical support and services to help you get the most out of your projector. Our team of experienced professionals provide comprehensive product support, including troubleshooting, installation, and maintenance. We also offer a range of online resources, including product manuals, FAQs, and video tutorials. If you have any questions or need assistance with your T300 Projector, please don't hesitate to contact us.

Dongguan City Fusen Hardware Plastic Gift Co., Ltd.

8613403026850

hbsale@dgenchuang.com

n 📀 fullsunelec.com

Room 1005, Buliding 1, A+ Tower, No.139, Liansheng Road, HumenTown, Dongguan City, Guangdong, CHINA