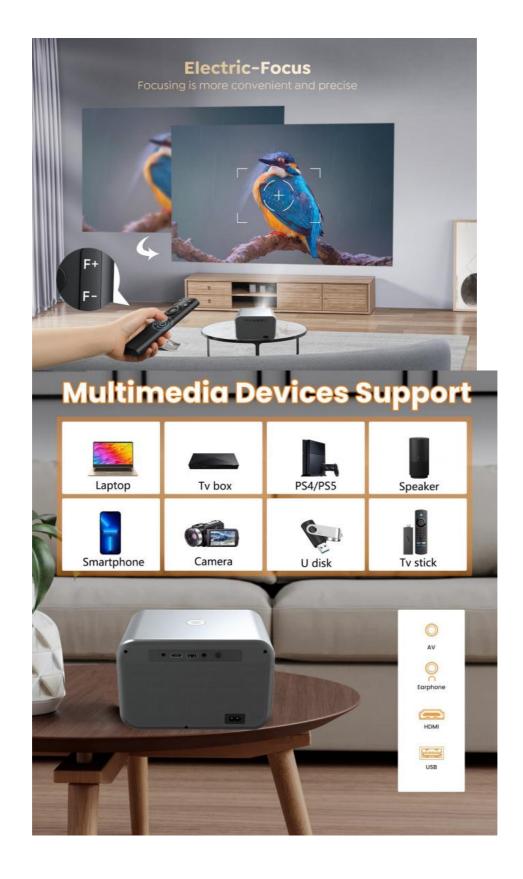

## YOU CAN CONNECT TV BOX TO ENJOY NETFLIX, PRIME VIDEO

Home Theater

Play Game

Holiday Gift

Outdoor movie

**Correct and focus the picture** No need to move the projector

#### Features:

| Projection Technology      | LED+LCD projector                             |
|----------------------------|-----------------------------------------------|
| Display Chip               | LED                                           |
| Light Life                 | Up to 30000 hours                             |
| Light Luminance            | 200 ANSI Lumens                               |
| Light Type                 | LED                                           |
| Standard Resolution        | FHD 1024*600P                                 |
| Projection Area            | 45-150 inch                                   |
| Contrast                   | 1000:1                                        |
| Projection Ratio           | 1.2:1                                         |
| Distortion                 | <1.0                                          |
| Luminance Uniformity       | >78%                                          |
| Projection Distance        | 0.6-5m                                        |
| Aspect Ratio               | 16:09                                         |
| Focus mode                 | Electronical focus                            |
| Keystone Correction        | Electronical ±45 degree,Horizontal ±40 degree |
| left and right trapezoidal | Electronical Focus left and right ±30 degrees |
| Projector Character        | Interaction                                   |
| Projection Mode            | Front Projection                              |
| Offset function            | NO                                            |
| 3D                         | Glasses-free 3D                               |

#### Customization:

| Video Support(up to 4k) | VP9-10,H.265,H.264,MPEG-4,WMV/VC-<br>1,MPEG-2,MPEG-1,RealVideo 8/9/10 etc. |
|-------------------------|----------------------------------------------------------------------------|
| Audio Support           | MP3,WMA,MP2,OGG,AAC,M4A,MA4,FLAC,<br>APE,3GP,WAV                           |
| Image Support           | Supports variety of image formats browsing (jpg, png, bmp etc.)            |
| Extended Storage        | Support TF Card and Hard Disk                                              |
| Remote Control          | Support(IR) Infrared and 2.4G wireless<br>control                          |
| Built-in speaker        | 4Ω5W                                                                       |
| Whole Power Consumption | 70W                                                                        |
| Power Performance       | AC100-240V,50/60Hz                                                         |
|                         | USB*1                                                                      |
|                         | Headphone*1                                                                |
| Interface               | AV*1                                                                       |
|                         | HDMI*1                                                                     |
|                         | DC*1                                                                       |