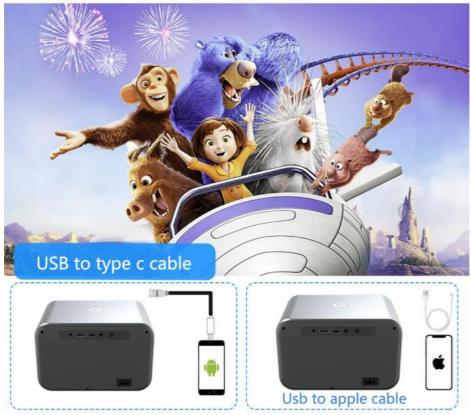

|
|                         | DC*1                                                                       |

T300 Projector by Tripsky is one of the best Android Projectors in the market with HD mini projectors for home theater. It has 30,000 hours of lamp life and a resolution of 1024\*600P. It can project up to 150 Inch and has 200 ANSI Lumens brightness. All these features make it ideal for a home theater. Get your T300 Projector today and experience the best image quality.







## YOU CAN CONNECT TV BOX TO ENJOY NETFLIX, PRIME VIDEO







Home Theater



Play Game



Holiday Gift



Outdoor movie

**Correct and focus the picture** No need to move the projector



# 200" Large Screen Enjoyment



# YOU CAN USE WIRED MIRRORING DISPLAY IN NON-WIFI ENVIRONMENT



# 5G+2.4G WIFI WIRELESS SCREEN MIRRORING



# Support and Services:

T300 Projector offers technical support and services to help you get the most out of your projector. Our team of experienced professionals provide comprehensive product support, including troubleshooting, installation, and maintenance. We also offer a range of online resources, including product manuals, FAQs, and video tutorials. If you have any questions or need assistance with your T300 Projector, please don't hesitate to contact us.

Dongguan City Fusen Hardware Plastic Gift Co., Ltd.

8613403026850

hbsale@dgenchuang.com

n 📀 fullsunelec.com

Room 1005, Buliding 1, A+ Tower, No.139, Liansheng Road, HumenTown, Dongguan City, Guangdong, CHINA