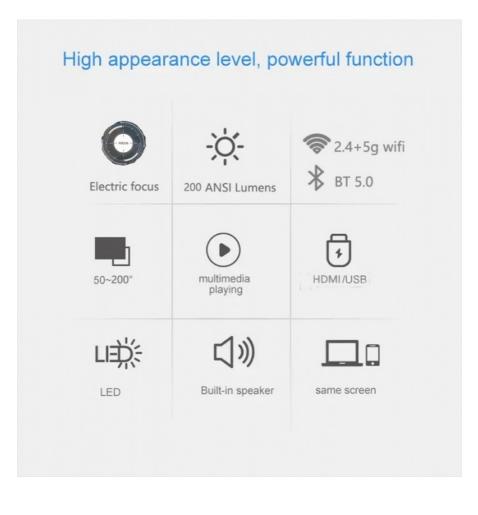

#### Features:

| Projection Technology      | LED+LCD projector                             |
|----------------------------|-----------------------------------------------|
| Display Chip               | LED                                           |
| Light Life                 | Up to 30000 hours                             |
| Light Luminance            | 200 ANSI Lumens                               |
| Light Type                 | LED                                           |
| Standard Resolution        | FHD 1024*600P                                 |
| Projection Area            | 45-150 inch                                   |
| Contrast                   | 1000:1                                        |
| Projection Ratio           | 1.2:1                                         |
| Distortion                 | <1.0                                          |
| Luminance Uniformity       | >78%                                          |
| Projection Distance        | 0.6-5m                                        |
| Aspect Ratio               | 16:09                                         |
| Focus mode                 | Electronical focus                            |
| Keystone Correction        | Electronical ±45 degree,Horizontal ±40 degree |
| left and right trapezoidal | Electronical Focus left and right ±30 degrees |
| Projector Character        | Interaction                                   |
| Projection Mode            | Front Projection                              |
| Offset function            | NO                                            |
| 3D                         | Glasses-free 3D                               |

#### **Technical Parameters:**

| Screen Mirror | Mircast AIRSCREEN |
|---------------|-------------------|
| os            | Android 9.0       |
| CPU           | haiqi 3100/RK3326 |
| Buffer Memory | 1G                |
| Memory        | 8G                |

| WIFI      | 2.4G/5G/WIFI6 |
|-----------|---------------|
| noise     | 35db(2m)      |
| Bluetooth | 5.0 version   |