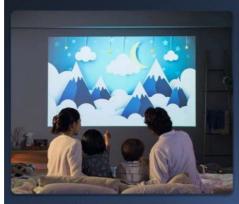

## YOU CAN CONNECT TV BOX TO ENJOY NETFLIX, PRIME VIDEO

Home Theater

Play Game

Holiday Gift

Outdoor movie

**Correct and focus the picture** No need to move the projector