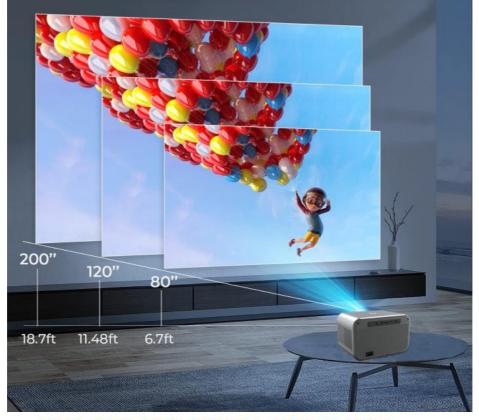

| HDMI*1                                                                     |
|                         | DC*1                                                                       |

T300 Projector by Tripsky is one of the best Android Projectors in the market with HD mini projectors for home theater. It has 30,000 hours of lamp life and a resolution of 1024\*600P. It can project up to 150 Inch and has 200 ANSI Lumens brightness. All these features make it ideal for a home theater. Get your T300 Projector today and experience the best image quality.







## YOU CAN CONNECT TV BOX TO ENJOY NETFLIX, PRIME VIDEO







Home Theater



Play Game



Holiday Gift



Outdoor movie

**Correct and focus the picture** No need to move the projector



# 200" Large Screen Enjoyment



# YOU CAN USE WIRED MIRRORING DISPLAY IN NON-WIFI ENVIRONMENT



# 5G+2.4G WIFI WIRELESS SCREEN MIRRORING



# Support and Services:

T300 Projector offers technical support and services to help you get the most out of your projector. Our team of experienced professionals provide comprehensive product support, including troubleshooting, installation, and maintenance. We also offer a range of online resources, including product manuals, FAQs, and video tutorials. If you have any questions or need assistance with your T300 Projector, please don't hesitate to contact us.

Dongguan City Fusen Hardware Plastic Gift Co., Ltd.

8613403026850

hbsale@dgenchuang.com

n 📀 fullsunelec.com

Room 1005, Buliding 1, A+ Tower, No.139, Liansheng Road, HumenTown, Dongguan City, Guangdong, CHINA