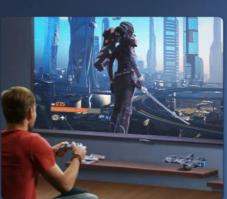

## YOU CAN CONNECT TV BOX TO ENJOY NETFLIX, PRIME VIDEO

Home Theater

Play Game

Holiday Gift

Outdoor movie

**Correct and focus the picture** No need to move the projector