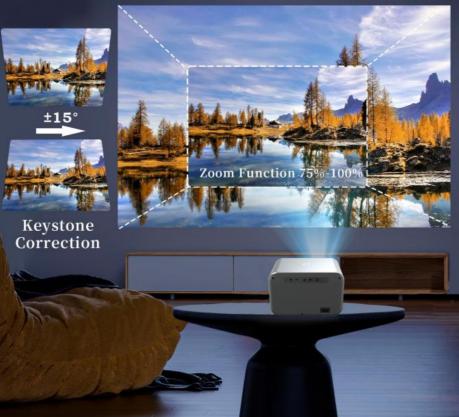

#### Features:

| Projection Technology      | LED+LCD projector                             |
|----------------------------|-----------------------------------------------|
| Display Chip               | LED                                           |
| Light Life                 | Up to 30000 hours                             |
| Light Luminance            | 200 ANSI Lumens                               |
| Light Type                 | LED                                           |
| Standard Resolution        | FHD 1024*600P                                 |
| Projection Area            | 45-150 inch                                   |
| Contrast                   | 1000:1                                        |
| Projection Ratio           | 1.2:1                                         |
| Distortion                 | <1.0                                          |
| Luminance Uniformity       | >78%                                          |
| Projection Distance        | 0.6-5m                                        |
| Aspect Ratio               | 16:09                                         |
| Focus mode                 | Electronical focus                            |
| Keystone Correction        | Electronical ±45 degree,Horizontal ±40 degree |
| left and right trapezoidal | Electronical Focus left and right ±30 degrees |
| Projector Character        | Interaction                                   |
| Projection Mode            | Front Projection                              |
| Offset function            | NO                                            |
| 3D                         | Glasses-free 3D                               |

## YOU CAN CONNECT TV BOX TO ENJOY NETFLIX, PRIME VIDEO

Home Theater

Play Game

Holiday Gift

Outdoor movie

**Correct and focus the picture** No need to move the projector