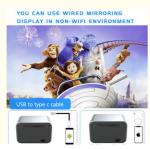

|
| <ul> <li>Projecti</li> </ul> | on Technology: | LED+LCD Projector                                    |
| <ul> <li>Resolut</li> </ul>  | tion:          | FHD 1024*600                                         |
| <ul> <li>Projecti</li> </ul> | on Size:       | 45-150 Inch                                          |
| • Lumens                     | 3:             | 200 ANSI Lumens                                      |
| <ul> <li>Aspect</li> </ul>   | Ratio:         | 16:9                                                 |
| Brightne                     | ess:           | 16000 Lumens                                         |
| <ul> <li>Highligh</li> </ul> | nt:            | Android TV Box H313, TV Box H313<br>4GB 1080P TV Box |



## More Images



## **Product Description**

# New Product Electric Focus LED+LCD HDMI Projector 200 lumens

#### Product Description:

1. No need for traditional manual adjustment, electric focusing by remote control.

Comes with its own system, mobile phone screen sharing/screen mirroring, function intelligent voice remote control operation.
 200 lumens, 600P, electric focus

Positioned in the low-price market, 200 lumens will be brighter than normal low-priced machines. 600P is a normal low-priced machine. The resolution has not been improved, but it has electric focus.

4. The main advantages of this product: at a low price, the two points of higher brightness and electric focus can completely crush the low price in the market.

#### Features:

| Projection Technology      | LED+LCD projector