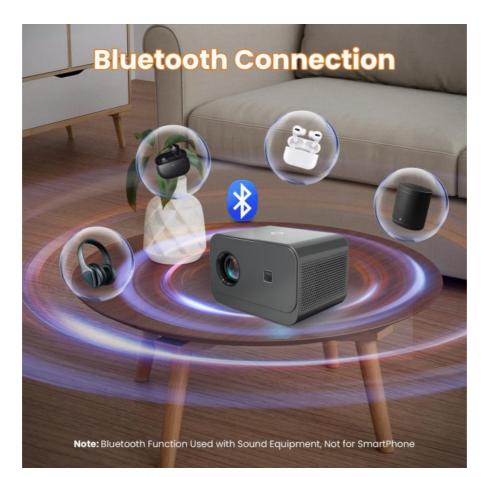

| WIFI      | 2.4G/5G/WIFI6 |
|-----------|---------------|
| noise     | 35db(2m)      |
| Bluetooth | 5.0 version   |